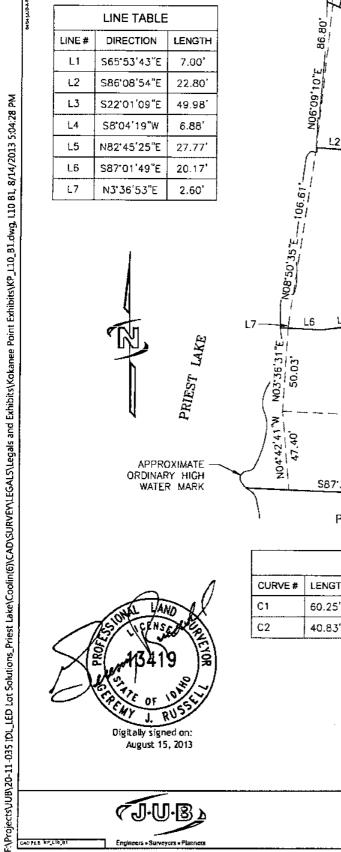

5. The Land is described as follows:

LOT 10, BLOCK 1 OF STATE SUBDIVISION - KOKANEE POINT, ACCORDING TO THE PLAT THEREOF, RECORDED IN BOOK 10 OF PLATS, PAGE 177, AS INSTRUMENT NO. 843544, RECORDS OF BONNER COUNTY, IDAHO.

THIS MAP IS PROVIDED FOR INFORMATIONAL PURPOSES ONLY. NO ASSURANCES ARE MADE AS TO THE QUANTITY OF THE AREA, SQUARE FOOTAGE, OR ACREAGE OF THE LAND OR OF ANY IMPROVEMENT TO THE LAND. FLYING S TITLE & ESCROW