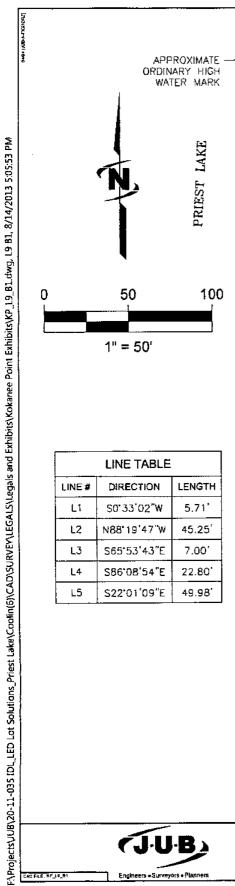

5. The Land is described as follows:

LOT 10, BLOCK 1 OF STATE SUBDIVISION - KOKANEE POINT, ACCORDING TO THE PLAT THEREOF, RECORDED IN BOOK 10 OF PLATS, PAGE 177, AS INSTRUMENT NO. 843544, RECORDS OF BONNER COUNTY, IDAHO.

THIS MAP IS PROVIDED FOR INFORMATIONAL PURPOSES ONLY. NO ASSURANCES ARE MADE AS TO THE QUANTITY OF THE AREA, SQUARE FOOTAGE, OR ACREAGE OF THE LAND OR OF ANY IMPROVEMENT TO THE LAND. FLYING S TITLE & ESCROW