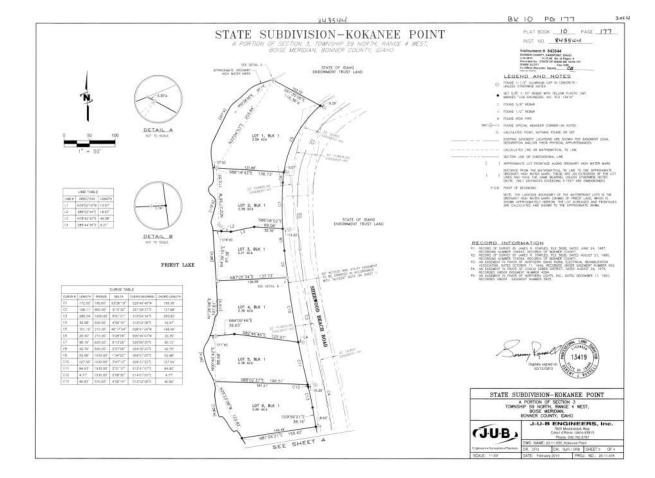

5. The Land is described as follows:

LOT 10, BLOCK 1 OF STATE SUBDIVISION - KOKANEE POINT, ACCORDING TO THE PLAT THEREOF, RECORDED IN BOOK 10 OF PLATS, PAGE 177, AS INSTRUMENT NO. 843544, RECORDS OF BONNER COUNTY, IDAHO.