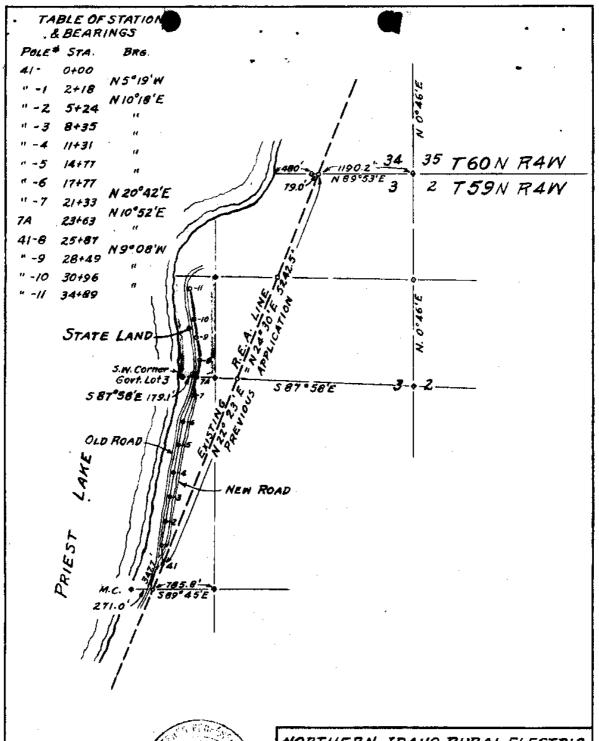

ioner.

> STATE BOARD OF LAND COMMISSIONERS as party of the first part

Counter

State of Idaho

County of Ada

On this 11th day of October, 19h9, before me, a Notary Public in and for said State, personally appeared C. A. Robins, known to me to be the Governor of the State Of Idaho and President of the State Board of Land Commissioners, J. D. "Cy" Price, known to me to be the Secretary of the State of Idaho, and Edward Woosley, known to me to be the State Land Commissioner of the State of Idaho, that executed the said instrument and acknowledged to me that such State Board of Land Commissioners executed the same.

IN WITNESS WHEREOF, I have hereunto set my hand and seal on the day and year

last above written.

Notary Public residing at Boise,

My commission expires November 5, 1951

H.





NORTHERN IDAHO RURAL ELECTRIC REHABILITATION ASSOCIATION INC. MAP OF PROPOSED POWER LINE EXTENSION PROJECT IDAHO 4W BONNER AMENDED STATE OF IDAHO EASEMENT NO. 4744 Instrument # 861624
BONNER COUNTY, SANDPOINT, IDAHO
7-11-2014 09:59:33 No. of Pages: 13
Recorded for: FATCO
R. ANN DUTSON-SATER
EX-Officio Recorder Deputy

Fee: 0.00

THIS INDENTURE, made this 9th day of October, 1996, by and between the STATE OF IDAHO, Department of Lands, 954 West Jefferson Street, P.O. Box 83720, Boise, Idaho 83720-0050 acting by and through the State Board of Land Commissioners, as party of the first part (Grantor), and BONNER COUNTY COMMISSIONERS, Sandpoint, Idaho 83864, as party of the second part (Grantee);

WITNESSETH: That for and in consideration of the sum of TWO HUNDRED FIFTY and no/100ths DOLLAR