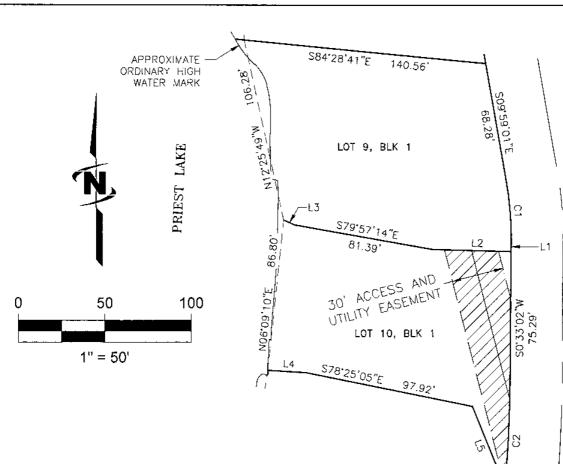

5. The Land is described as follows:

LOT 10, BLOCK 1 OF STATE SUBDIVISION - KOKANEE POINT, ACCORDING TO THE PLAT THEREOF, RECORDED IN BOOK 10 OF PLATS, PAGE 177, AS INSTRUMENT NO. 843544, RECORDS OF BONNER COUNTY, IDAHO.

- 17. Easement for sewer lines/utilities granted to Coolin Sewer District, recorded January 30, 2014, as Instrument No. 855696.
- 18. Easement for right of way for power line granted to Northern Idaho Rural Electrical Rehabilitation Ass'n., recorded July 11, 2014, as Instrument No. 861614.
- 19. Amended State of Idaho Easement No. 4744 recorded July 11, 2014, Instrument No. 861624.
- 20. Easement for power line granted to Northern Lights, Inc., recorded July 11, 2014, as Instrument No. 861626.
- 21. Terms and Conditions contained in State of Idaho Declaration of Access Easement No. ES100016, recorded October 10, 2014 as Instrument No. 865288.
- 22. Easement for driveway and utilities (ES100081) and the terms and conditions contained therein granted to Lots in State Subdivision Kokanee Point and State Subdivision Kokanee Point First Addition, recorded October 10, 2014, as Instrument No. 865296.
  - Correction and Clarification of said Easement recorded August 7, 2015 as Instrument No. 877422.
- 23. Any claim arising from the difference in the mean high water line of the Priest Lake and the meander line as shown by the Original Government Survey.
- 24. Title to the State of Idaho to the bed of Priest Lake, a navigable body of water, to the natural or ordinary high water line.
- 25. Any claim that may arise that the waterfront boundary of said land has shifted because of alluvial action, erosion or change in the level of the waters of Priest Lake.
- 26. Assignment of Lease, including the terms, conditions and provisions contained therein, to Leif E. Challender and Amelia L. Challender, constructive notice of which is given by instrument recorded December 9, 2021 in Instrument No. 997213.