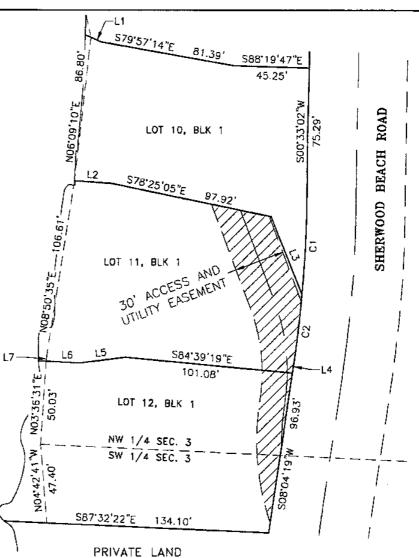

5. The Land is described as follows:

LOT 10, BLOCK 1 OF STATE SUBDIVISION - KOKANEE POINT, ACCORDING TO THE PLAT THEREOF, RECORDED IN BOOK 10 OF PLATS, PAGE 177, AS INSTRUMENT NO. 843544, RECORDS OF BONNER COUNTY, IDAHO.

THIS MAP IS PROVIDED FOR INFORMATIONAL PURPOSES ONLY. NO ASSURANCES ARE MADE AS TO THE QUANTITY OF THE AREA, SQUARE FOOTAGE, OR ACREAGE OF THE LAND OR OF ANY IMPROVEMENT TO THE LAND. FLYING S TITLE & ESCROW